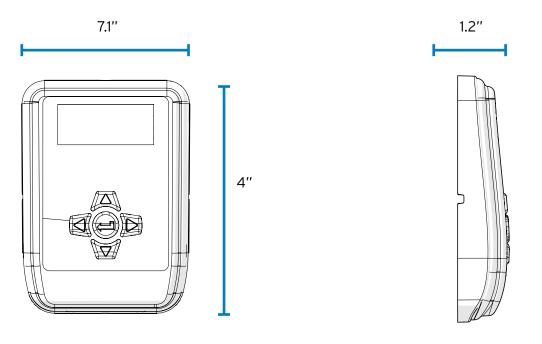

#### **Details**

| Part Code | Description                | Width | Height |
|-----------|----------------------------|-------|--------|
| A500FSMP  | MULTIPLEX FORMULA SELECTOR | 7.1'' | 4''    |

### **Dimensions (inches)**

| Width | Height | Depth |
|-------|--------|-------|
| 7     | 4      | 1.2   |

## Weight

1.2 lbs (approx)