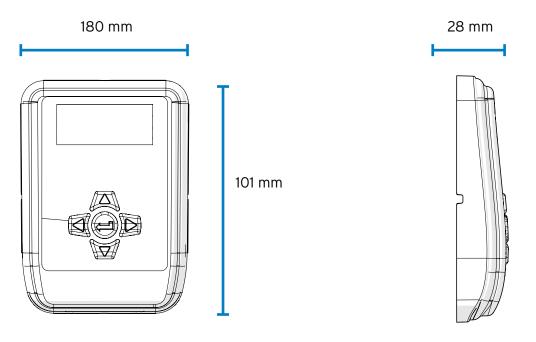

#### **Details**

| Part Code | Description                | Width  | Height |
|-----------|----------------------------|--------|--------|
| A500FSMP  | MULTIPLEX FORMULA SELECTOR | 180 mm | 101 mm |

## Dimensions (mm)

| Width | Height | Depth |
|-------|--------|-------|
| 180   | 101    | 28    |