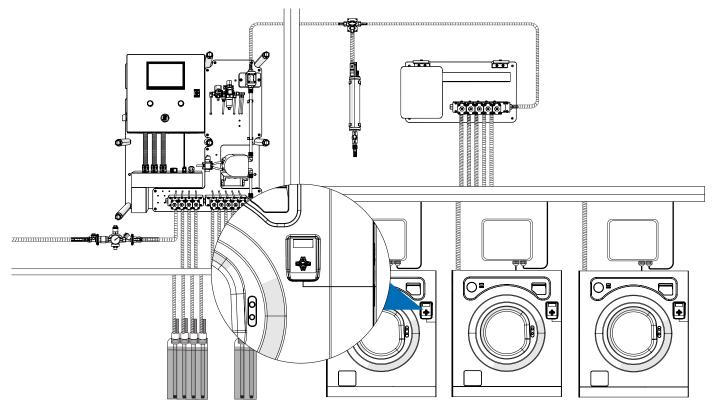

### **Description**

Formula Selector Module - Efficient & Reliable Dosing Control

This accessory serves as a versatile and reliable interface designed to seamlessly connect industrial washing machines with the Multiplex dosing system.

- Enables the laundry operator to select the wash formula for each individual washer
- Note: this accessory is not required when the Multiplex system is configured in Automatic Formula Select mode