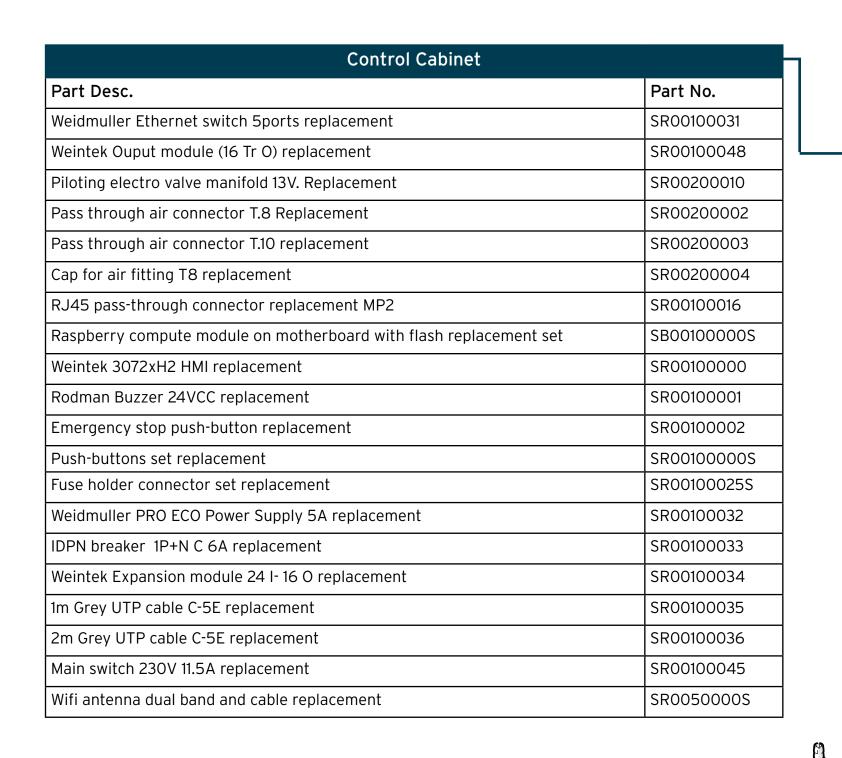

Multiplex 1

Multiplex 1 Pro

Multiplex 2 Pro (Electric & Pneumatic)









## Multiplex 1 Unit Spares





Formula Select



## Multiplex 1 Pro Unit Spares







## Multiplex 2 Pro (Electric) Unit Spares







## Multiplex 2 Pro (Pneumatic) Unit Spares











| Air                                         |             |
|---------------------------------------------|-------------|
| Part Desc.                                  | Part No.    |
| Air regulator filter set for MP2            | SP00200000  |
| Set of 2 Straight Air Fittings 1/4 - T6     | SR00200009S |
| Pass through air connector T.8 Replacement  | SR00200002  |
| Pass through air connector T.10 replacement | SR00200003  |
| Cap for air fitting T8 replacement          | SR00200004  |
| Set of 8 Straight Air Fittings 1/8 - T4     | SR00200005S |
| Set of 2 Straight Air Fittings 1/4 - T6     | SR00200009S |



| 3 Way Valve          |          |  |
|----------------------|----------|--|
| Part Desc.           | Part No. |  |
| PP 3-way Valve Panel | A5003WV  |  |





| Valv