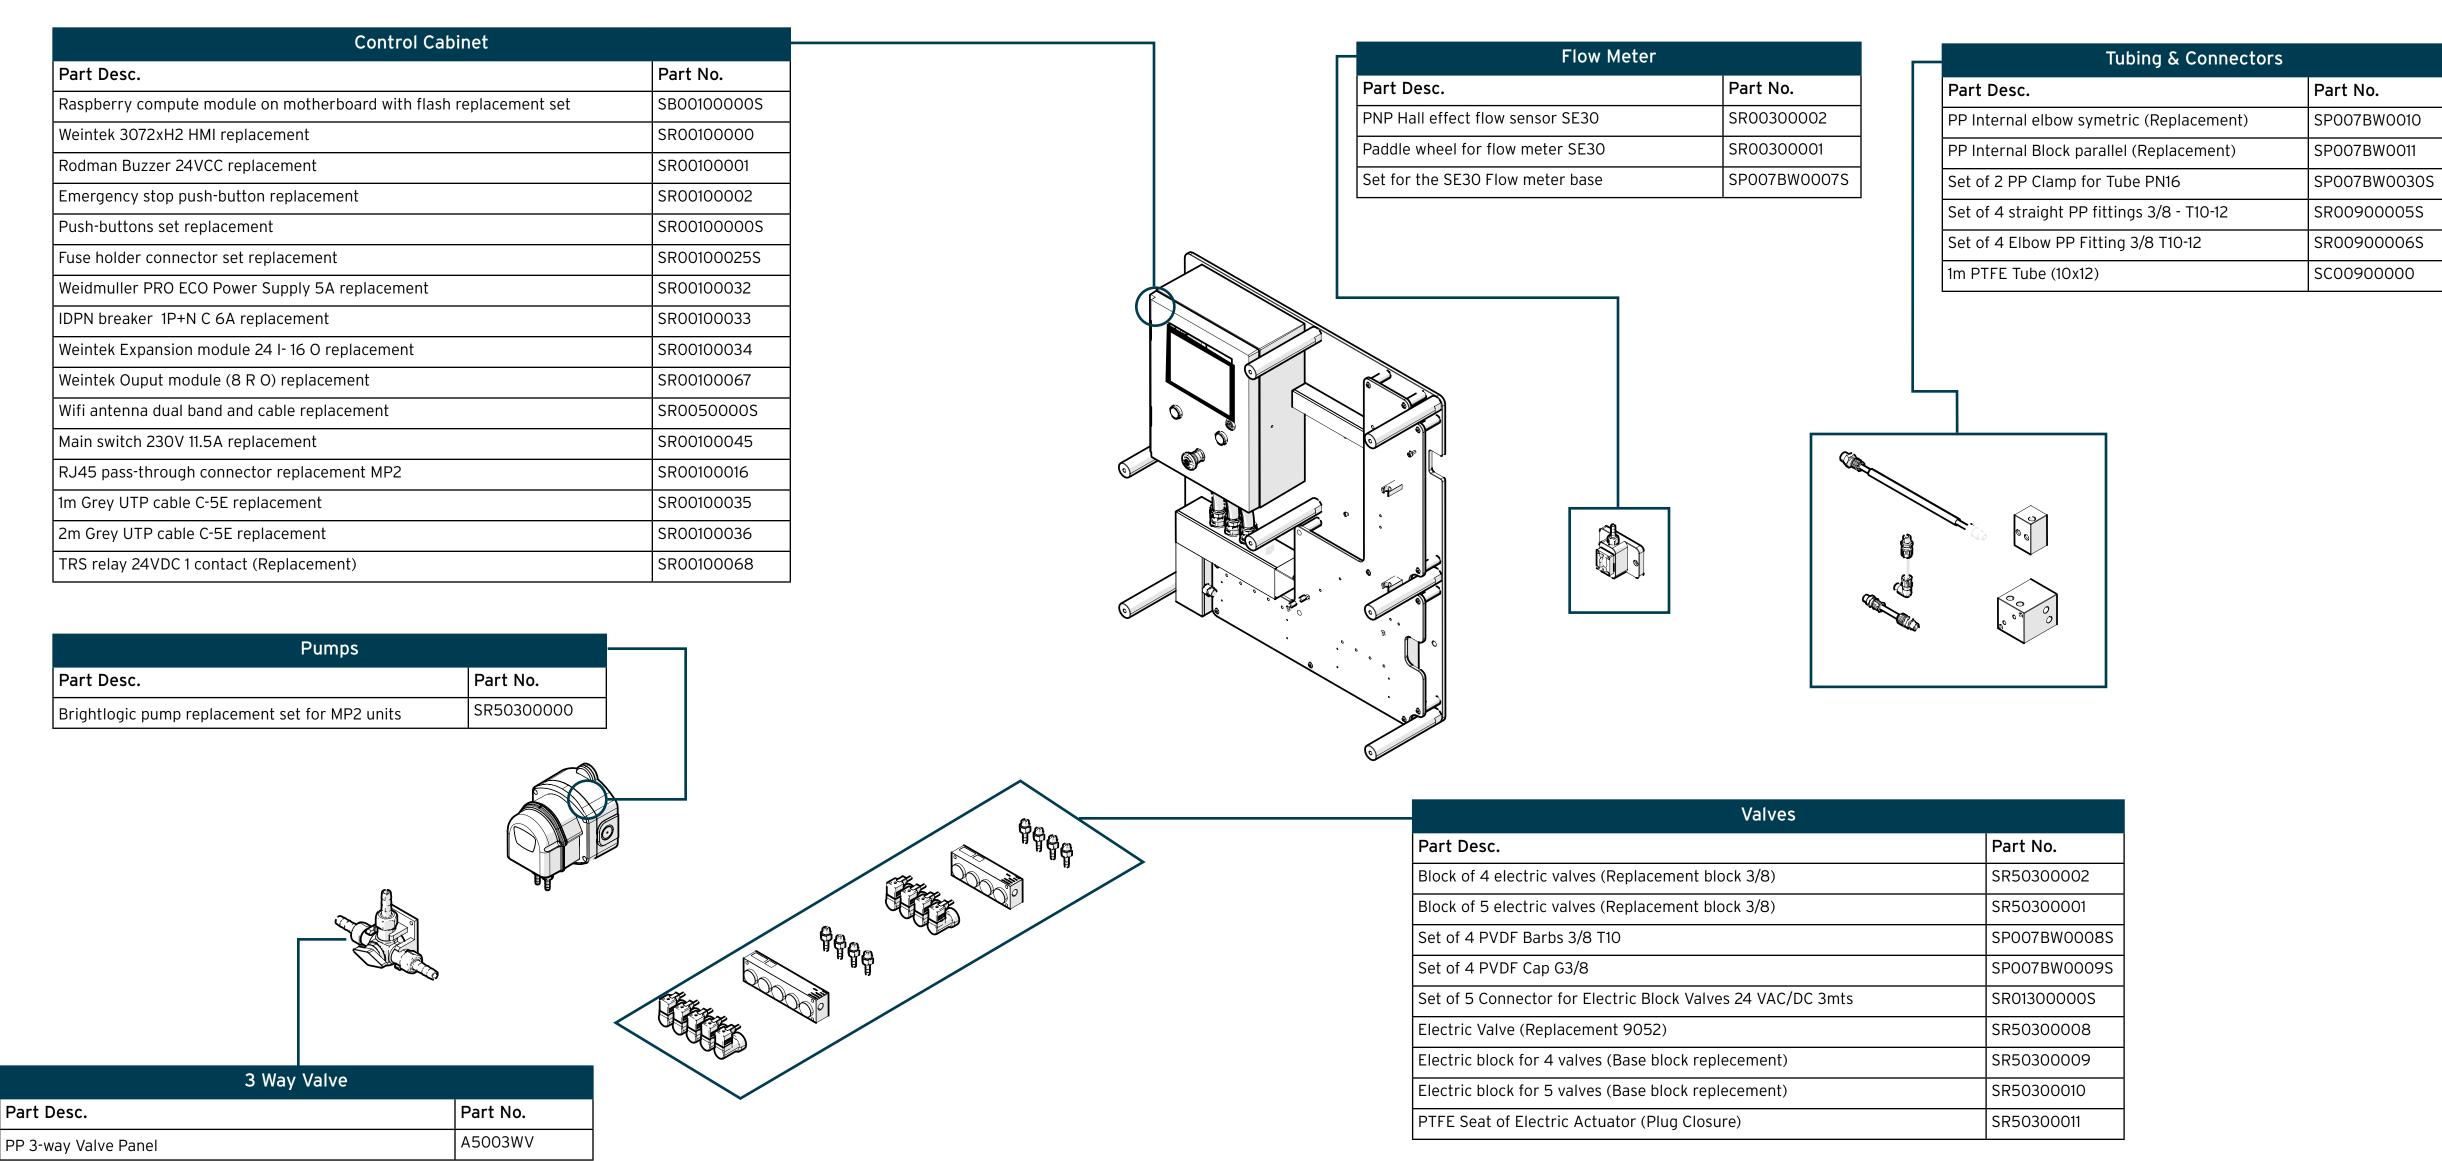

Multiplex 1

Multiplex 1 Pro

Multiplex 2 Pro (Electric & Pneumatic)









## Multiplex 1 Unit Spares





Formula Select



## Multiplex 1 Pro Unit Spares







## Multiplex 2 Pro (Electric) Unit Spares







## Multiplex 2 Pro (Pneumatic) Unit Spares











| Air                                         |             |
|---------------------------------------------|-------------|
| Part Desc.                                  | Part No.    |
| Air regulator filter set for MP2            | SP00200000  |
| Set of 2 Straight Air Fittings 1/4 - T6     | SR00200009S |
| Pass through air connector T.8 Replacement  | SR00200002  |
| Pass through air connector T.10 replacement | SR00200003  |
| Cap for air fitting T8 replacement          | SR00200004  |
| Set of 8 Straight Air Fittings 1/8 - T4     | SR00200005S |
| Set of 2 Straight Air Fittings 1/4 - T6     | SR00200009S |



| 3 Way Valve          |          |  |
|----------------------|----------|--|
| Part Desc.           | Part No. |  |