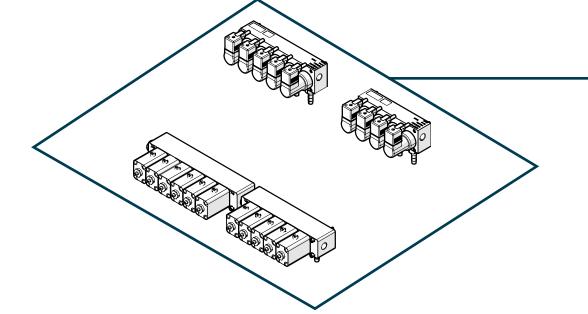

| 3 Way Valve          |          |  |
|----------------------|----------|--|
| Part Desc.           | Part No. |  |
| PP 3-way Valve Panel | A5003WV  |  |

| Valves                                                         | /alves       |  |  |
|----------------------------------------------------------------|--------------|--|--|
| Part Desc.                                                     | Part No.     |  |  |
| Set of 4 PVDF Barbs 3/8 T10                                    | SP007BW0008S |  |  |
| Set of 4 PVDF Cap G3/8                                         | SP007BW0009S |  |  |
| Complete block of 4 pneumatic valves                           | SP007BW0014S |  |  |
| Complete block of 5 pneumatic valves                           | SP007BW0015S |  |  |
| Complete block of 6 pneumatic valves                           | SP007BW0016S |  |  |
| Pneumatic valve G3/8 LVC30B-00-4-X73 With seat for replacement | SR50200004   |  |  |
| Set of 8 Straight Air Fittings 1/8 - T4                        | SR00200005S  |  |  |
| Pneumatic valve block for 4 valves (replacement)               | SP007BW0014  |  |  |
| Pneumatic valve block for 5 valves (replacement)               | SP007BW0015  |  |  |
| Pneumatic valve block for 6 valves (replacement)               | SP007BW0016  |  |  |
| Piloting electro valve manifold 13V. Replacement               | SR00200010   |  |  |