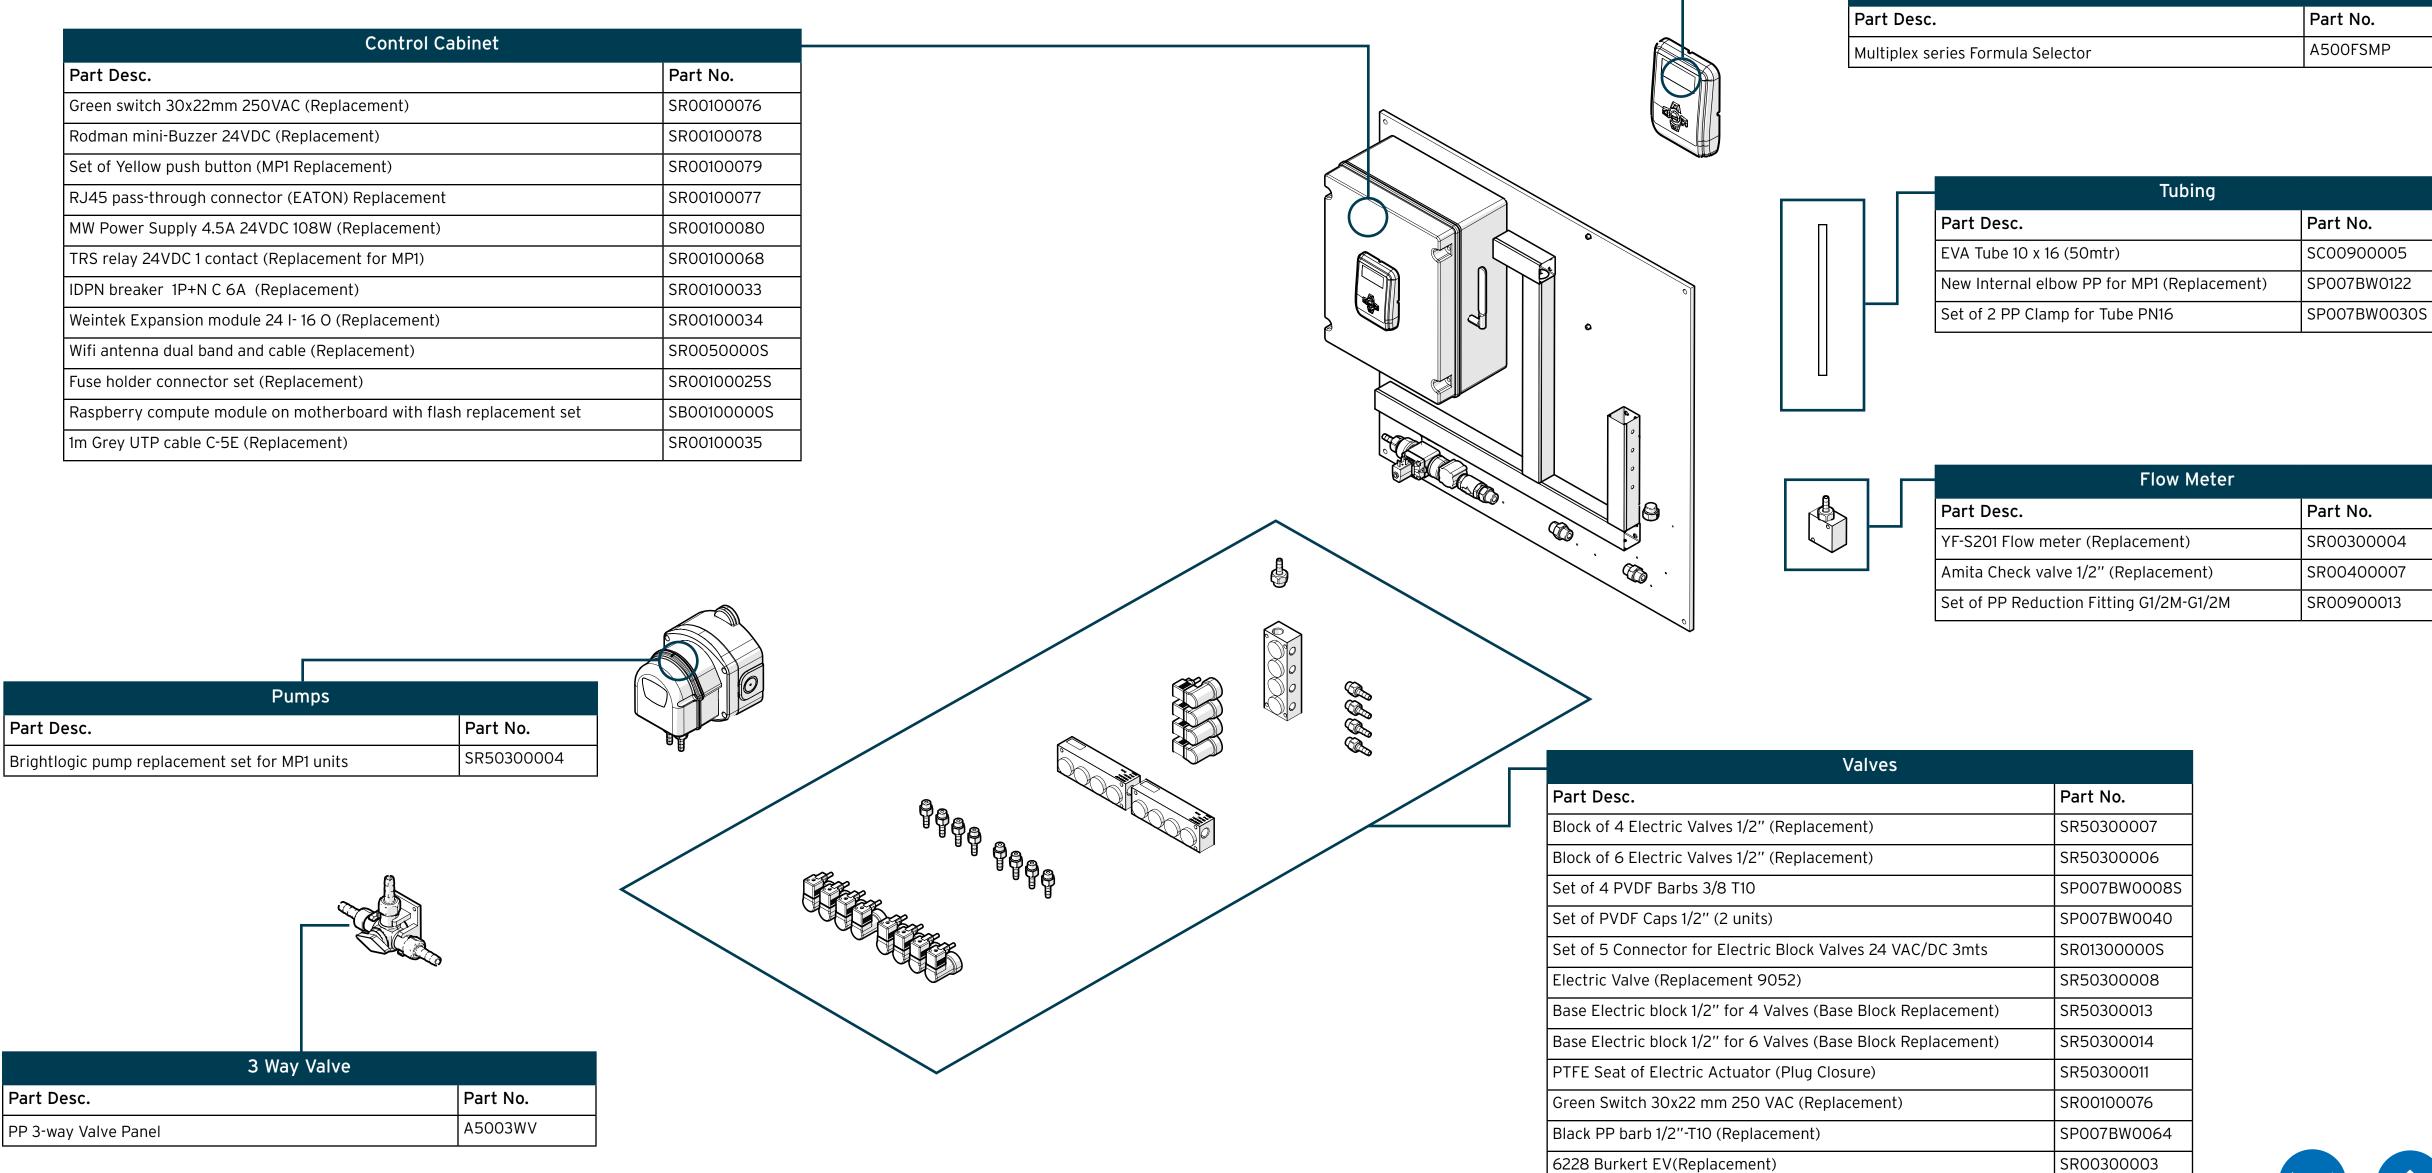

## Multiplex 1 Unit Spares

Formula Select

## Multiplex 1 Pro Unit Spares

## Multiplex 2 Pro (Electric) Unit Spares

## Multiplex 2 Pro (Pneumatic) Unit Spares

| Air                                         |             |
|---------------------------------------------|-------------|
| Part Desc.                                  | Part No.    |
| Air regulator filter set for MP2            | SP00200000  |
| Set of 2 Straight Air Fittings 1/4 - T6     | SR00200009S |
| Pass through air connector T.8 Replacement  | SR00200002  |
| Pass through air connector T.10 replacement | SR00200003  |
| Cap for air fitting T8 replacement          | SR00200004  |
| Set of 8 Straight Air Fittings 1/8 - T4     | SR00200005S |
| Set of 2 Straight Air Fittings 1/4 - T6     | SR00200009S |

| 3 Way Valve          |          |  |
|----------------------|----------|--|
| Part Desc.           | Part No. |  |
| PP 3-way Valve Panel | A5003WV  |  |

| Valves                                                         | /alves       |  |  |
|----------------------------------------------------------------|--------------|--|--|
| Part Desc.                                                     | Part No.     |  |  |
| Set of 4 PVDF Barbs 3/8 T10                                    | SP007BW0008S |  |  |
| Set of 4 PVDF Cap G3/8                                         | SP007BW0009S |  |  |
| Complete block of 4 pneumatic valves                           | SP007BW0014S |  |  |
| Complete block of 5 pneumatic valves                           | SP007BW0015S |  |  |
| Complete block of 6 pneumatic valves                           | SP007BW0016S |  |  |
| Pneumatic valve G3/8 LVC30B-00-4-X73 With seat for replacement | SR50200004   |  |  |
| Set of 8 Straight Air Fittings 1/8 - T4                        | SR00200005S  |  |  |
| Pneumatic valve block for 4 valves (replacement)               | SP007BW0014  |  |  |
| Pneumatic valve block for 5 valves (replacement)               | SP007BW0015  |  |  |
| Pneumatic valve block for 6 valves (replacement)               | SP007BW0016  |  |  |
| Piloting electro valve manifold 13V. Replacement               | SR00200010   |  |  |

| Pumps                                                  |             |  |
|--------------------------------------------------------|-------------|--|
| Part Desc.                                             | Part No.    |  |
| PA3313 SMC pump replacement set                        | SR50200000  |  |
| 5-Way valve support for pneumatic pump replacement set | SR50200001  |  |
| Set of shelf for Pneumatic pump PA3313 (replacement)   | SP007BW0004 |  |