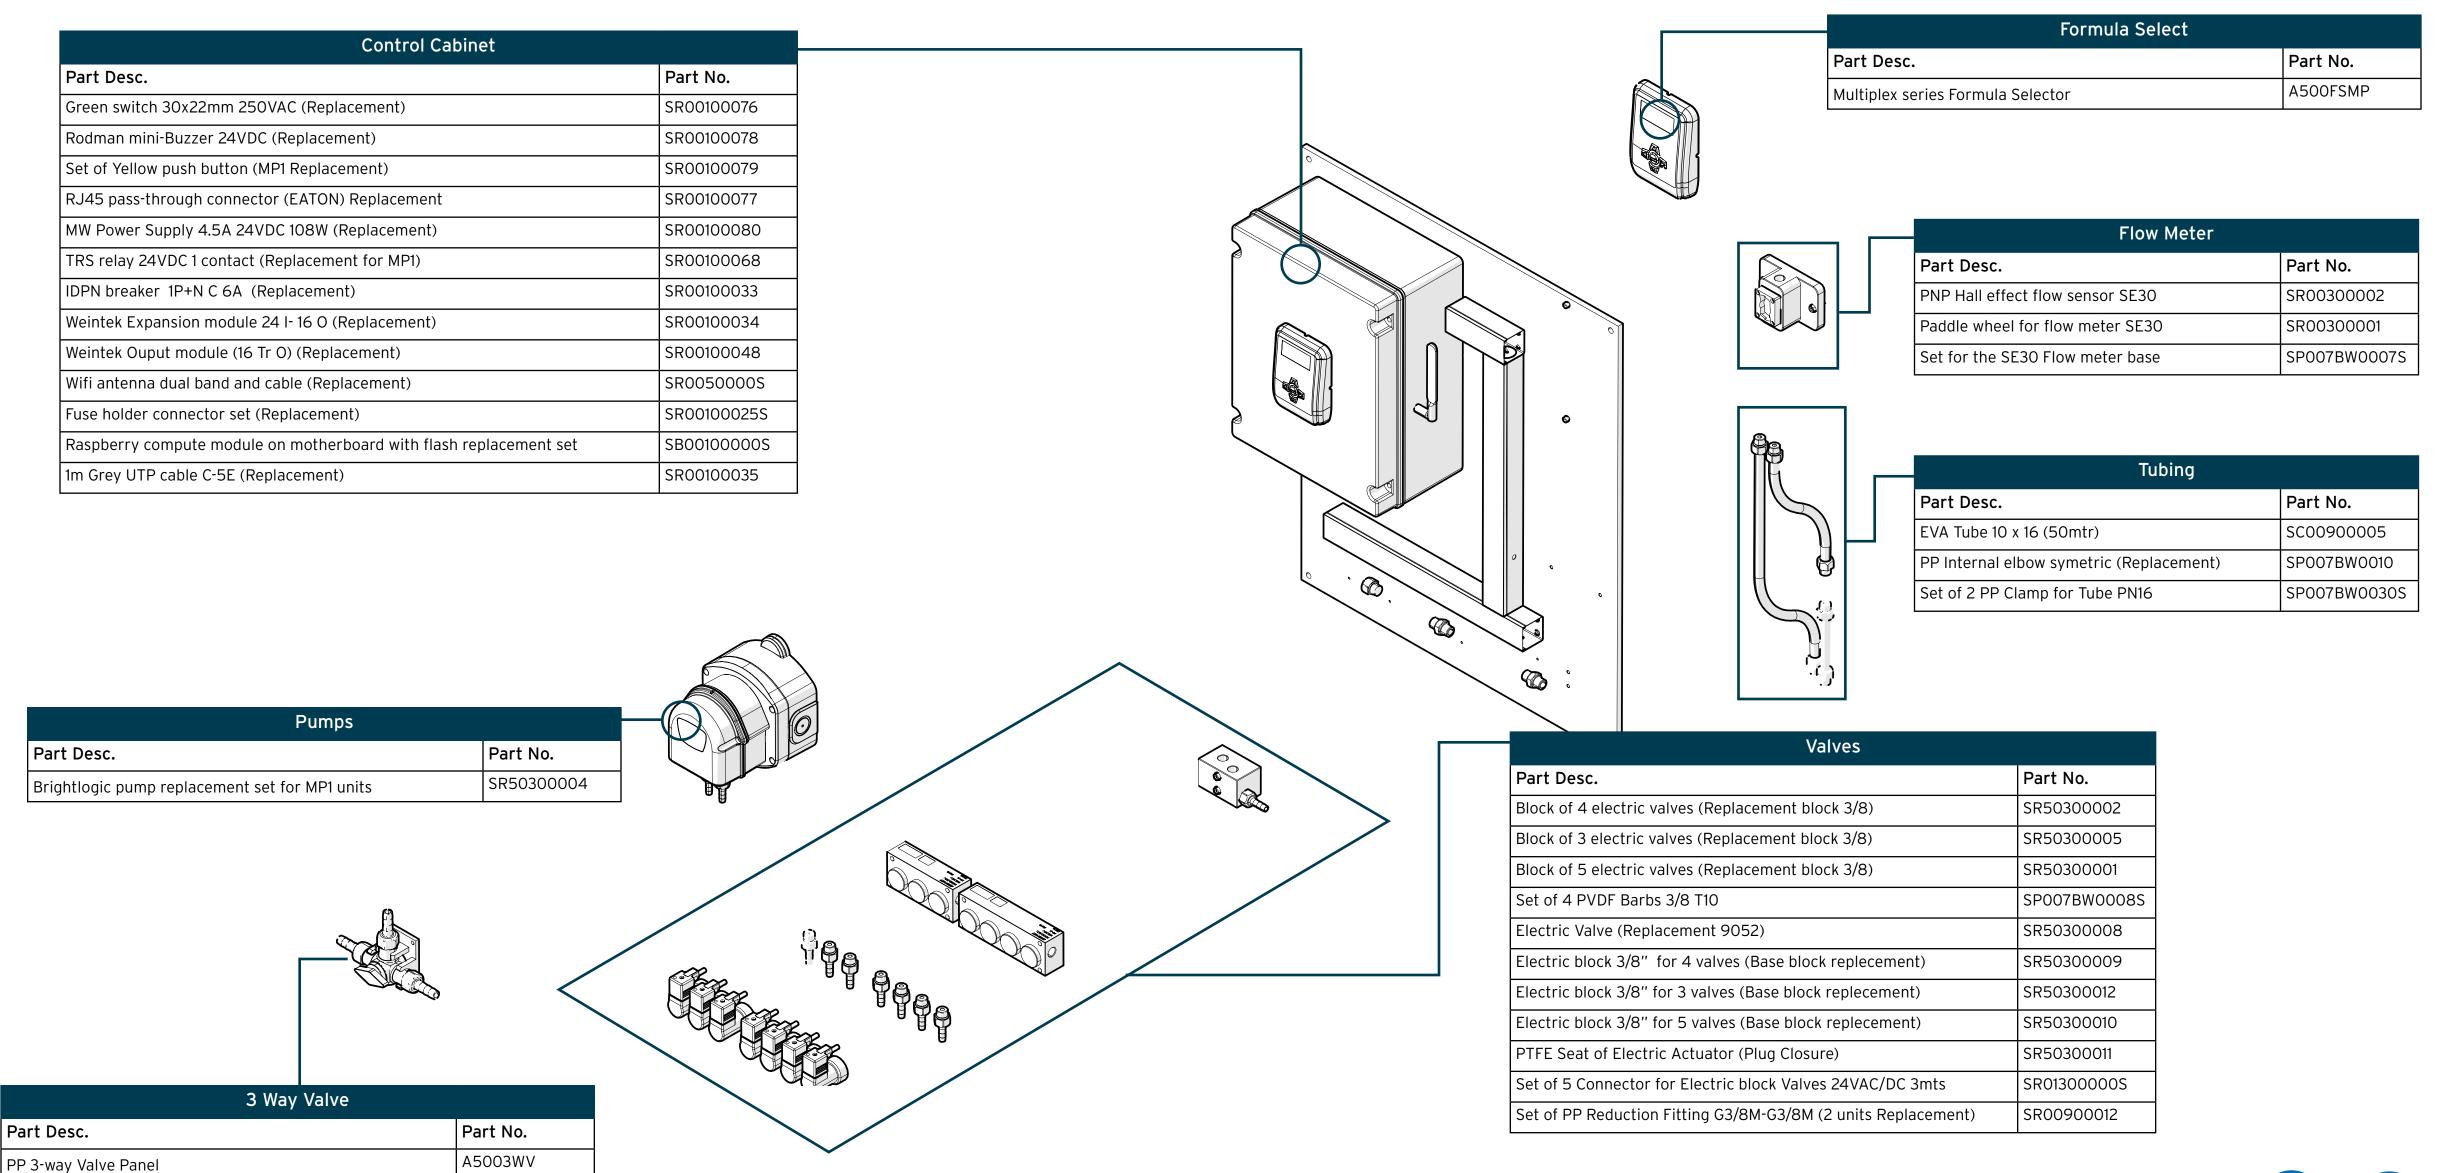

Multiplex 1

Multiplex 1 Pro

Multiplex 2 Pro (Electric & Pneumatic)









## Multiplex 1 Unit Spares





Formula Select



## Multiplex 1 Pro Unit Spares







## Multiplex 2 Pro (Electric) Unit Spares







## Multiplex 2 Pro (Pneumatic) Unit Spares











| Air                                         |             |
|---------------------------------------------|-------------|
| Part Desc.                                  | Part No.    |
| Air regulator filter set for MP2            | SP00200000  |
| Set of 2 Straight Air Fittings 1/4 - T6     | SR00200009S |
| Pass through air connector T.8 Replacement  | SR00200002  |
| Pass through air connector T.10 replacement | SR00200003  |
| Cap for air fitting T8 replacement          | SR00200004  |
| Set of 8 Straight Air Fittings 1/8 - T4     | SR00200005S |
| Set of 2 Straight Air Fittings 1/4 - T6     | SR00200009S |



| 3 Way Valve          |          |  |
|----------------------|-----