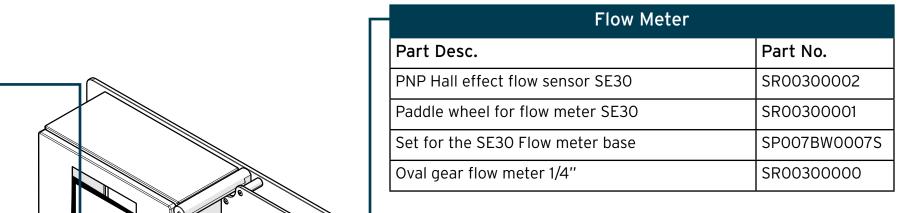

Multiplex 1

Multiplex 1 Pro

Multiplex 2 Pro (Electric & Pneumatic)









## Multiplex 1 Unit Spares





Formula Select



## Multiplex 1 Pro Unit Spares







## Multiplex 2 Pro (Electric) Unit Spares







## Multiplex 2 Pro (Pneumatic) Unit Spares











| Air                                         |             |
|---------------------------------------------|-------------|
| Part Desc.                                  | Part No.    |
| Air regulator filter set for MP2            | SP00200000  |
| Set of 2 Straight Air Fittings 1/4 - T6     | SR00200009S |
| Pass through air connector T.8 Replacement  | SR00200002  |
| Pass through air connector T.10 replacement | SR00200003  |
| Cap for air fitting T8 replacement          | SR00200004  |
| Set of 8 Straight Air Fittings 1/8 - T4     | SR00200005S |
| Set of 2 Straight Air Fittings 1/4 - T6     | SR00200009S |



| 3 Way Valve          |          |  |
|----------------------|----------|--|
| Part Desc.           | Part No. |  |
| PP 3-way Valve Panel | A5003WV  |  |





| Valves