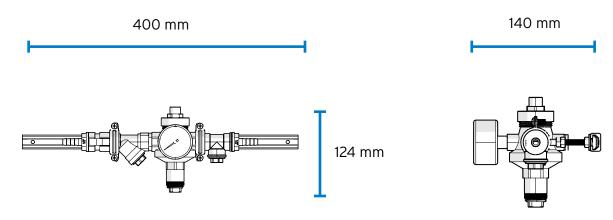

#### **Details**

| Part Code | Description                           | Width  | Height | Depth  |
|-----------|---------------------------------------|--------|--------|--------|
| A500WR20  | WATER INLET REGULATOR SET - 2 OUTPUTS | 400 mm | 124 mm | 140 mm |

## Diagram

| D | im | er | าร่ | or | าร | (m          | m) |
|---|----|----|-----|----|----|-------------|----|
|   |    | •  |     | •  |    | <b>\'''</b> | /  |

| Width | Height | Depth |
|-------|--------|-------|
| 400   | 124    | 140   |
|       |        |       |