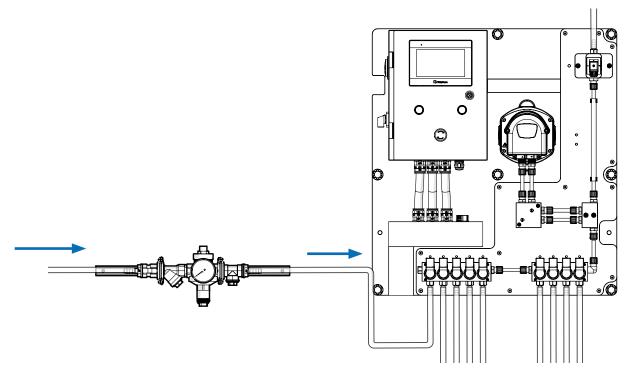

#### **Description**

The Water Inlet Regulator Valve is designed for precise control of water flow and pressure in industrial applications. This valve ensures consistent water supply to dosing and washing systems, stabilizing inlet pressure for reliable, accurate operation. Built from high-quality materials to withstand harsh conditions, the Water Inlet Regulator Valve is essential for maintaining optimal system performance in demanding environments.