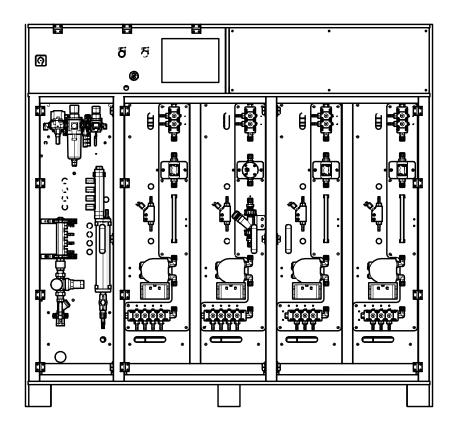

### Description

- Dosing system for Industrial Laundry
- Tunnel CBW, continuous batch washers - Modular and scalable.
- Floor mounted system

- Safety focused: built-in features to protect laundry operators

- Reliability: includes rigorous leak testing, chemical compatibility checks, and continuous channel cleaning for secure, accurate dosing

- Uninterrupted Operation: minimized maintenance requirements guarantees peace of mind for laundry managers - Integrated touch screen: configuration, settings, detailed graphics showing current washing processes, active formulas and phases for each washer along with alarm notifications

## **Technical Specifications**

|                                         |                                    | Value                                         |
|-----------------------------------------|------------------------------------|-----------------------------------------------|
| •••••••••••••••••                       |                                    | Configure                                     |
|                                         | Functions                          | Real-time view                                |
|                                         | Functions                          | Reports                                       |
| INTERACTION                             |                                    | Password management                           |
|                                         | Interface                          | 10'' Touchscreen (Local)<br>Webserver (Local) |
|                                         | interface                          | Web Portal                                    |
| ELECTRIC<br>PARAMETERS                  | Voltage/Frequency                  | 110-240 VAC / 50-60Hz                         |
|                                         | Power                              | 120W                                          |
|                                         | Working pressure                   | 4 bar                                         |
|                                         | Air intake                         | 10 mm                                         |
| AIR                                     | Average consumption                | 140 L/m for each channel                      |
|                                         | Air entrainment                    | Optional                                      |
|                                         | Condensation filter                | Integrated                                    |
| PANELS                                  | Material                           | PVC                                           |
| ••••••••••••••••••••••••••••••••••••••• | Ni                                 | 1 pump per channel.                           |
|                                         | Number                             | Pneumatic double diaphragm pump               |
|                                         | Flow rate (with water)             | 5 L/min                                       |
| PUMPS                                   | Body                               | PVDF                                          |
|                                         | Membranes                          | PTFE                                          |
|                                         | Non-return valves                  | PVDF/FFKM                                     |
|                                         | Voltage                            | 24VDC                                         |
| PRODUCT/WATER<br>VALVES                 | Body                               | PP                                            |
|                                         | Closure piston                     | PTFE                                          |
|                                         | O-rings                            | FFKM                                          |
|                                         | Standard measuring principle       | Paddles + Hall effect sensor                  |
| FLOW METERS                             | Signal                             | 24 VDC PNP                                    |
|                                         | Body                               | PP                                            |
|                                         | Palettes                           | PVDF                                          |
|                                         | O-rings                            | FKM                                           |
|                                         | Alternatives                       | *Oval Gear not included. Supplied on request. |
|                                         |                                    | Recommended with chemicals 180cP and above.   |
| DOSING                                  | Distribution                       | Internal distributor per channel              |
|                                         | Outlet barb diameter               | 10mm                                          |
|                                         | Outlet barb material               | PVDF                                          |
|                                         | Fittings (straight / elbows)       | PP for pipe 10/12                             |
|                                         | Built-in tubes                     | PTFE 10x12mm                                  |
|                                         | Recommended pipes for installation | Braided (UK & US) PVC 10x16                   |